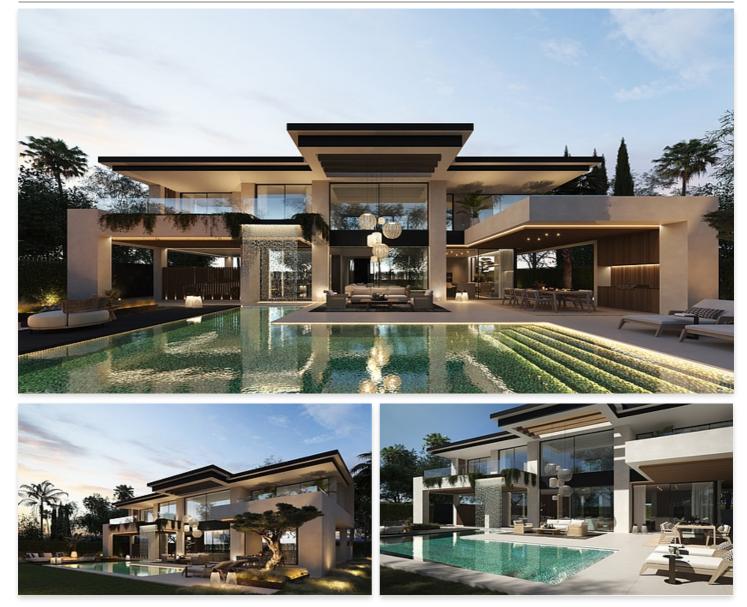

## Impressive villas with panoramic views in Cortijo Blanco, San Pedro de Alcántara

## **Location: Marbella**

Explore a shelter of luxury and security with this new development, just 7 independent • Reference: AP1469 and unique villas, within a gated complex, with 24-hour security and within walking distance to the beach and Puerto Banús.

Each villa has been carefully designed by top professionals, from architects to interior designers and landscapers, to offer an unparalleled lifestyle. The commitment to excellence is reflected in every detail, from select materials to top-notch features. With a fusion of contemporary lines and classic elegance, this new development seamlessly integrates into its surroundings, offering an oasis of serenity just steps away from the sea, the gastronomic buzz of the promenade, and iconic attractions such as the center of San Pedro de Alcántara and the exclusive Puerto Banús.

## Price: 3,790,000 € - 3,990,000 €

- Bedrooms: 4
- Bathrooms: 5
- Plot Size: 812 1,004 m<sup>2</sup>
- Built Size: 789 848 m <sup>2</sup>
- Terrace: 101 163 m<sup>2</sup>

HARVEO GROUP SPÓŁKA Z O.O. estate@harveo.com